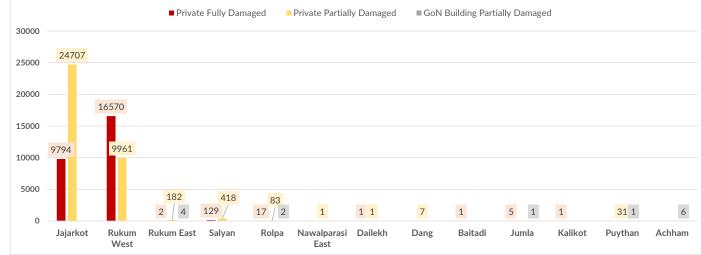

# **Highlights**

- On 6 November 2023, another aftershock of 5.8 ML struck with the same epicenter as previous. This caused more damage to the previously partially damaged buildings.
- Rt. Hon. President Ram Chandra Paudel visited Jajarkot accompanied by Deputy Prime Minister and Minister for Defence Purna Bahadur Khadka, Chief of the Army Staff General Prabhu Ram Sharma and Karnali Province lawmakers.
- 3. Government of India handed over two consignments of earthquake relief materials.
- 4. **153** lives are lost and **364** are injured.
- 26520 HHs are Fully Damaged, 35391 HHs are Partially Damaged.
- 6. 263 Nepal Army, 740 Nepal police and 334 Armed Police Force Nepal are deployed for the search, rescue and relief activities.

### Private and Public Buildings Damaged