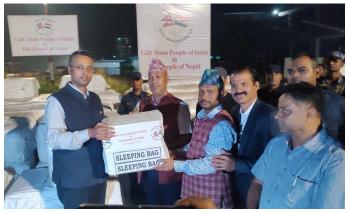

Representing the Government of India, Deputy Chief of Mission, Shri Prasanna Shrivastava, officially delivered two consignments of earthquake relief materials to Chief District Officer of Banke, Mr. Shravan Kumar Pokharel. The handover ceremony was attended by Mr. Prashant Bista, the Mayor of Nepalgunj Sub Metropolitan City.

The initial consignment, totaling more than **11 tonnes**, was provided on November 5, 2023. It included essential items such as tents, tarpaulin sheets, blankets, sleeping bags, as well as crucial medical supplies and equipment. Subsequently, on November 6, 2023, a second consignment weighing **9 tonnes** arrived in Nepalgunj. This shipment, transported via a special Indian Air Force C-130, comprised medical and hygiene supplies, tents, sleeping bags, and blankets.