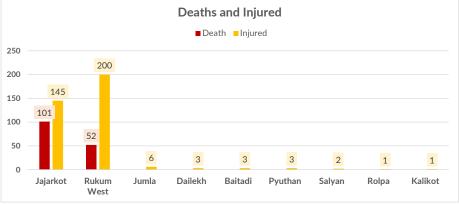

# **Highlights**

- On 6 November 2023, another aftershock of 5.8 ML struck with the same epicenter as previous. This caused more damage to the previously partially damaged buildings.
- Rt. Hon. President Ram Chandra Paudel visited Jajarkot accompanied by Deputy Prime Minister and Minister for Defence Purna Bahadur Khadka, Chief of the Army Staff General Prabhu Ram Sharma and Karnali Province lawmakers.
- 3. Government of India handed over two consignments of earthquake relief materials.
- 4. **153** lives are lost and **364** are injured.
- 26520 HHs are Fully Damaged, 35391 HHs are Partially Damaged.
- 6. 263 Nepal Army, 740 Nepal police and 334 Armed Police Force Nepal are deployed for the search, rescue and relief activities.