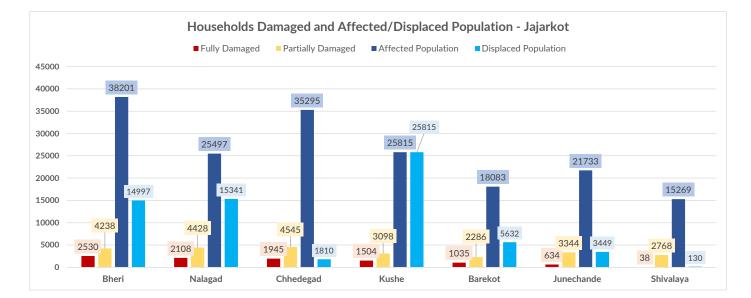

# **Highlights**

- On 6 November 2023, another aftershock of 5.8 ML struck with the same epicenter as previous. This caused more damage to the previously partially damaged buildings.
- Rt. Hon. President Ram Chandra Paudel visited Jajarkot accompanied by Deputy Prime Minister and Minister for Defence Purna Bahadur Khadka, Chief of the Army Staff General Prabhu Ram Sharma and Karnali Province lawmakers.
- 3. Government of India handed over two consignments of earthquake relief materials.
- 4. **153** lives are lost and **364** are injured.
- 26520 HHs are Fully Damaged, 35391 HHs are Partially Damaged.
- 6. 263 Nepal Army, 740 Nepal police and 334 Armed Police Force Nepal are deployed for the search, rescue and relief activities.

### Private and Public Buildings Damaged