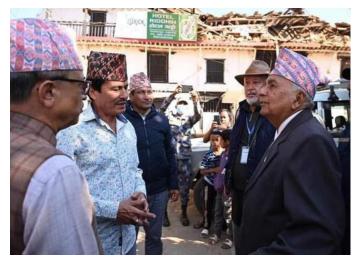

## **Situation Overview**

Today the Rt. Hon. President Ram Chandra Paudel visited Jajarkot to check on the injured survivors of the disaster. The survivors requested adequate medical care, food, and shelter. President assured them that their needs would be met and promised to discuss the issue with the government.