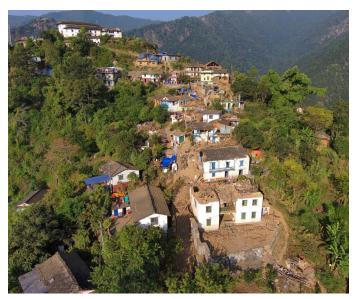

# **Highlights**

- On 6 November 2023, another aftershock of 5.8 ML struck with the same epicenter as previous. This caused more damage to the previously partially damaged buildings.
- Rt. Hon. President Ram Chandra Paudel visited Jajarkot accompanied by Deputy Prime Minister and Minister for Defence Purna Bahadur Khadka, Chief of the Army Staff General Prabhu Ram Sharma and Karnali Province lawmakers.
- 3. Government of India handed over two consignments of earthquake relief materials.
- 4. **153** lives are lost and **364** are injured.
- 26520 HHs are Fully Damaged, 35391 HHs are Partially Damaged.
- 6. 263 Nepal Army, 740 Nepal police and 334 Armed Police Force Nepal are deployed for the search, rescue and relief activities.

## **Situation Overview**

Today the Rt. Hon. President Ram Chandra Paudel visited Jajarkot to check on the injured survivors of the disaster. The survivors requested adequate medical care, food, and shelter. President assured them that their needs would be met and promised to discuss the issue with the government.