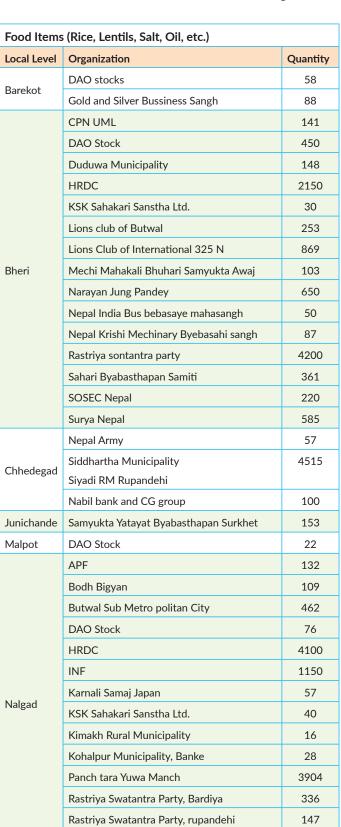

# **Relief Distribution - Jajarkot**

Blankets, Pillow Mattress, Bed Sheets

Hygiene Kit (Women/Men)

| Food Items        | ; (Rice, Lentils, Salt, Oil, etc.)                   |          |  |  |  |  |  |  |
|-------------------|------------------------------------------------------|----------|--|--|--|--|--|--|
| Local Level       | Organization                                         | Quantity |  |  |  |  |  |  |
|                   | DAO Stock                                            | 15       |  |  |  |  |  |  |
| Shivalaya         | Nabil bank and CG group                              | 100      |  |  |  |  |  |  |
|                   | ned Cross<br>on Food Items (Blanket, Mattress, etc.) |          |  |  |  |  |  |  |
| Non Food I        | tems (Blanket, Mattress, etc.)                       |          |  |  |  |  |  |  |
| Local Level       | Organization                                         | Quantity |  |  |  |  |  |  |
|                   | DAO Stock                                            | 187      |  |  |  |  |  |  |
|                   | DAO stocks                                           | 140      |  |  |  |  |  |  |
| Barekot           | Environment and Rural Management                     | 1950     |  |  |  |  |  |  |
|                   | Gold and Silver Bussiness Sangh                      | 42       |  |  |  |  |  |  |
|                   | Red Cross                                            | 650      |  |  |  |  |  |  |
|                   | APF                                                  | 1310     |  |  |  |  |  |  |
|                   | CPN UML                                              | 600      |  |  |  |  |  |  |
|                   | DAO Stock                                            | 4111     |  |  |  |  |  |  |
|                   | Duduwa Municipality                                  | 500      |  |  |  |  |  |  |
|                   | Honorable Ganendra sahi                              | 95       |  |  |  |  |  |  |
|                   | Khalanga Sana Kishan Krishi Sahakari                 | 110      |  |  |  |  |  |  |
|                   | Sanstha Ltd.                                         |          |  |  |  |  |  |  |
|                   | Lions Club of Butwal                                 | 169      |  |  |  |  |  |  |
|                   | Lions Club of International 325 N                    | 450      |  |  |  |  |  |  |
| Bheri             | Lions Club of Kathmandu                              | 50       |  |  |  |  |  |  |
|                   | Narayan Jung Pandey                                  | 212      |  |  |  |  |  |  |
|                   | Nepal India Bus bebasaye mahasangh                   | 50       |  |  |  |  |  |  |
|                   | Pahadi Khetra bikas aviyan                           | 600      |  |  |  |  |  |  |
|                   | Pokhara Metro politan city                           | 647      |  |  |  |  |  |  |
|                   | Sahari byabasthapan samiti                           | 35       |  |  |  |  |  |  |
|                   | SOSEC Nepal                                          | 509      |  |  |  |  |  |  |
|                   | Surya Nepal                                          | 500      |  |  |  |  |  |  |
|                   | UNICEF                                               | 150      |  |  |  |  |  |  |
|                   | Everest Bank Dailekh                                 | 70       |  |  |  |  |  |  |
|                   | Nepal Army                                           | 346      |  |  |  |  |  |  |
|                   | Nepal India Support                                  | 390      |  |  |  |  |  |  |
| Chhedegad         | Siddhartha Municipality                              | 308      |  |  |  |  |  |  |
|                   | Siyadi RM Rupandehi                                  |          |  |  |  |  |  |  |
|                   | Nabil Bank and CG group                              | 500      |  |  |  |  |  |  |
| DAO               | DAO Stock                                            | 21       |  |  |  |  |  |  |
| District<br>Court | DAO Stock                                            | 9        |  |  |  |  |  |  |