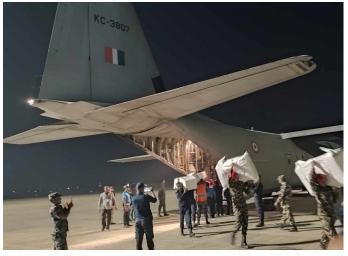

Representing the Government of India, Deputy Chief of Mission, Shri Prasanna Shrivastava, officially delivered two consignments of earthquake relief materials to Chief District Officer of Banke, Mr. Shravan Kumar Pokharel. The handover ceremony was attended by Mr. Prashant Bista, the Mayor of Nepalgunj Sub Metropolitan City.

The initial consignment, totaling more than **11 tonnes**, was provided on November 5, 2023. It included essential items such as tents, tarpaulin sheets, blankets, sleeping bags, as well as crucial medical supplies and equipment. Subsequently, on November 6, 2023, a second consignment weighing **9 tonnes** arrived in Nepalgunj. This shipment, transported via a special Indian Air Force C-130, comprised medical and hygiene supplies, tents, sleeping bags, and blankets.